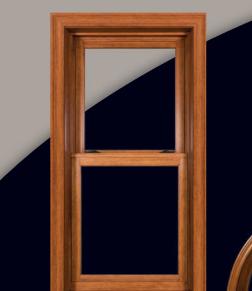

### HERITAGE DOUBLE HUNG AND SLIDER

The Heritage Double Hung has a one-step tilt latch allowing for easy operation and a more appealing appearance, while the stainless steel constant force balance system assures the window will remain open in any position.

Double Hung with Dura Wood

H.

Double Hung shown in white

Custom windows can be made to fit any opening or create a new one.

BetterVue® screens provide the clearest view everywhere.

Slider with Dura Wood