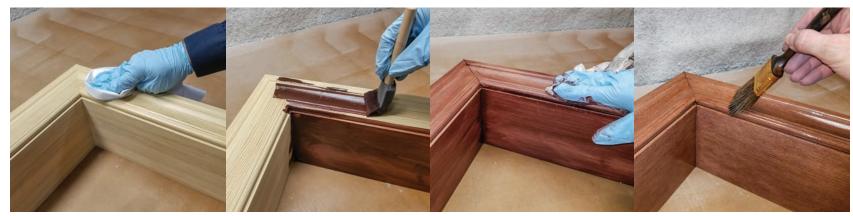

### **INTERIOR FINISH INSTRUCTIONS**

- 1. Clean surface.
- **2.** We recommend applying "Old Masters" gel stain.
- **3.** Wipe stain immediately. Follow stain instructions.
- 4. Apply clear coat.

Hayfield Window & Door WWW.RICHLINWINDOW.COM | HAYFIELD, MN 55940