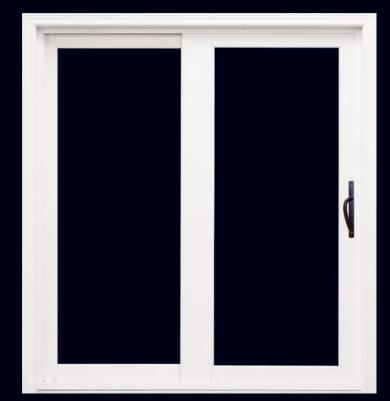

### HERITAGE PATIO DOORS

All Heritage Patio Doors come equipped with an elegant, easy to grip handle and a multi-point mortise lock for outstanding functionality and security. Easy glide tandem ball bearing rollers with access ports allow for stress-free adjustment and operation.

BRUSHED CHROME

Hayfield Windows feature ClimaGuard® 72/57 Glass by Guardian to ensure energy efficiency.

Patio Door shown in white