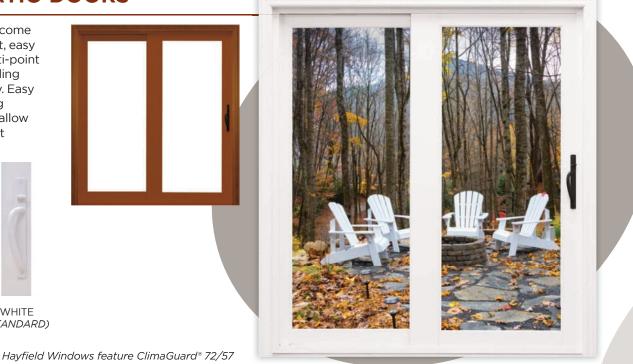

### HERITAGE PATIO DOORS

All Heritage Patio Doors come equipped with an elegant, easy to grip handle and a multi-point mortise lock for outstanding functionality and security. Easy glide tandem ball bearing rollers with access ports allow for stress-free adjustment and operation.

BRUSHED CHROME

Hayfield Windows feature ClimaGuard® 72/57 Glass by Guardian to ensure energy efficiency.

Patio Door shown in white