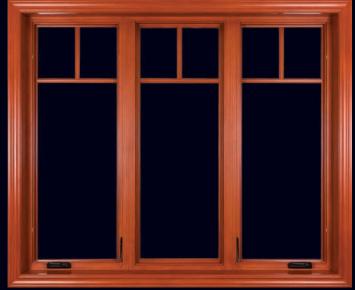

### HERITAGE CASEMENT

Heritage 701 Casement windows come with nesting handles for a discrete appearance, complimenting your window treatments. A single lever lock with multipoint sash locks is added for security and peace of mind.

Casement with Dura Wood