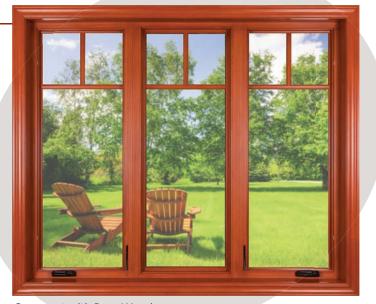

### HERITAGE CASEMENT

Heritage 701 Casement windows come with nesting handles for a discrete appearance, complimenting your window treatments. A single lever lock with multipoint sash locks is added for security and peace of mind.

|                                 |         | LowE<br>Argon<br>Foam | Triple<br>LowE<br>Argon<br>Foam |
|---------------------------------|---------|-----------------------|---------------------------------|
| Heritage 701<br>Casement        | U-Value | 0.24                  | 0.21                            |
| DP - 80                         | SHGC    | 0.34                  | 0.29                            |
| Air - <0.01 cfm/ft <sup>2</sup> | VT      | 0.50                  | 0.4                             |
| Water - 12.0 psf                | CR      | 64                    | 69                              |